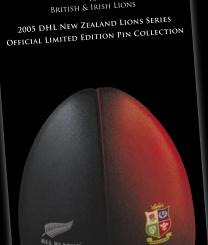

-26

- 30

Celebrating the upcoming Lions tour, The New Zealand Herald will soon release the 2005 DHL New Zealand Lions Series Official Limited Edition Pin Collection. These limited edition pins of the players are sure to become a treasured keepsake of this legendary rivalry and can be collected daily throughout June. Look out for your coupon in The New Zealand Herald from the 3rd of June to get your free 6 page glossy album, and prepare to grab a piece of rugby history.

## PREPARE TO GRAB A PIECE OF RUGBY HISTORY